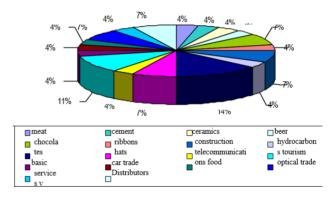

#### Abstract

This study has for objective to present reliable information on the managerial economic acting of the biggest companies in Sucre that you/they contribute to the identification of poles of local development. Indicators statistical officials point out that the contribution to the national GDP hardly reaches to 6% and that the departmental GDP is in the order of 4.44% (FEP-CH, 2008) being the agriculture the sector of more participation in the departmental GDP (PIB = Gross Internal Product = Internal Product Brute). For the year 2006 the Group New Economy published the ranking of the companies more than Bolivia, only taking into account to four companies of Sucre: National factory of Cement S.A. FANCESA, Electric Company Sucre CORP., Cotes and EMDIGAS S.A.M., excluding, of this analysis, items identified in the study of competitiveness of the region like they are: the tourism, hats and chocolates mainly. (Sauma, 1998:32-60). In this sense the question that governs the investigation is: Which are the local economic items with possibilities of expanding Jan 1 I release term according to their acting economic managerial?The managerial economic acting has been measured through the calculation of indicators that you/they have allowed to identify managerial economic sectors with development possibilities; the basic services and EMDIGAS that cannot expand for their characteristics excluding to more markets that the intern, also excluding to the first industry of the Department FANCESA to be the consolidated bigger and better company, the competitive items that are can form a matríz of productive vocation of the Municipality of Sucre based on the competitive items: Construction, Tourism, Hats, Chocolates, Peppers and spices, optic Trade and Distributes.

#### Resumen

Este estudio tiene por objetivo presentar información confiable sobre el desempeño económico empresarial de las mayores empresas en Sucre que contribuyan a la identificación de polos de desarrollo local. Indicadores funcionarios estadísticos señalan que el aporte al PIB nacional apenas llega al 6% y que el PIB departamental está en el orden de 4.44% (FEP-CH, 2008) siendo la agricultura el sector de mayor participación en el PIB departamental (PIB = Producto interno bruto = Producto interno bruto). Para el año 2006 el Grupo Nueva Economía publicó el ranking de las empresas más de Bolivia, solo tomando en cuenta a cuatro empresas de Sucre: Fábrica Nacional de Cemento SA FANCESA, Empresa Eléctrica Sucre CORP., Cotes y EMDIGAS SAM, excluyendo, de este análisis, rubros identificados en el estudio de competitividad de la región como son: el turismo, sombreros y chocolates principalmente. (Sauma, 1998: 32-60). En este sentido la pregunta que rige la investigación es: ¿Cuáles son los rubros económicos locales con posibilidades de ampliar el plazo de vigencia según su desempeño económico gerencial? El desempeño económico gerencial se ha medido a través del cálculo de indicadores que tienen. permitió identificar sectores económicos gerenciales con posibilidades de desarrollo; los servicios básicos y EMDIGAS que no pueden expandirse por sus características excluyendo a más mercados que el interno, excluyendo también a la primera industria del Departamento FANCESA por ser la empresa más grande y mejor consolidada, los rubros competitivos que se pueden formar un matríz de vocación productiva del Municipio de Sucre en base a los rubros competitivos: Construcción. Turismo. Sombreros. Chocolates, Pimientos y especias, Comercio y Distribución de óptica ..