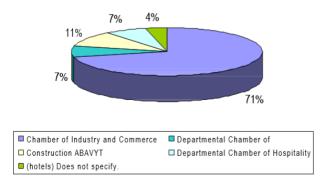

Spatial delimitation: The companies included in the ranking are: national private companies that operate in the municipality of Sucre and that are associated with the Chambers or business sector associations affiliated to the Federation of Private Entrepreneurs of Chuquisaca; Banking entities were not taken into account and companies were divided into sectors of the economy: Industry, commerce and services.