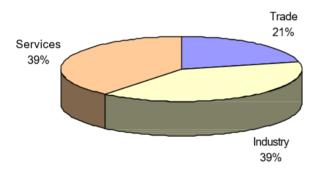

Spatial delimitation: The companies included in the ranking are: national private companies that operate in the municipality of Sucre and that are associated with the Chambers or business sector associations affiliated to the Federation of Private Entrepreneurs of Chuquisaca; Banking entities were not taken into account and companies were divided into sectors of the economy: Industry, commerce and services.